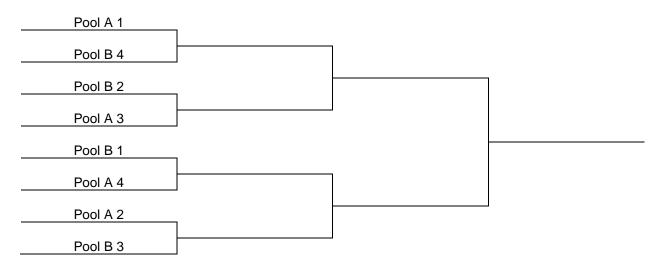

## Boys 8-Team Tournament

Teams

| S      | 1. | McCool Junction  |         | 5. | Newman G               | Newman Grove/St. Edward |  |  |
|--------|----|------------------|---------|----|------------------------|-------------------------|--|--|
|        | 2. | Spalding Academy |         | 6. | Superior               |                         |  |  |
|        | 3. | Mount Michael    |         | 7. | Johnson County Central |                         |  |  |
|        | 4. | Southern Valley  |         | 8. | Skutt Catholic         |                         |  |  |
|        |    |                  | Round 1 |    | Round 2                | Round 3                 |  |  |
| Pool A |    | Lanes 7-8        | 1 v. 2  |    | 1 v. 3                 | 2 v. 3                  |  |  |
|        |    | Lanes 9-10       | 3 v. 4  |    | 2 v. 4                 | 1 v. 4                  |  |  |
| Pool B |    | Lanes 11-12      | 5 v. 6  |    | 5 v. 7                 | 6 v. 7                  |  |  |
|        |    | Lanoc 12 1/      | 7 1 9   |    | 6 1 9                  | 5 1 9                   |  |  |

7 v. 8

6 v. 8

5 v. 8

## Baker Head-to-Head Bracket

Lanes 13-14