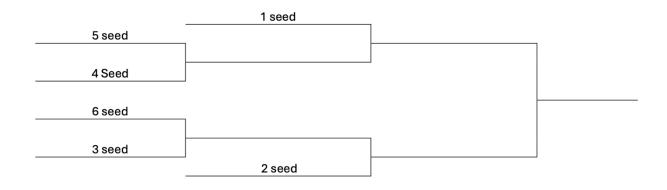

## Girls 6-Team Tournament

Teams

| 1. | Superior       | 4. | Newman Grove/St. Edward |
|----|----------------|----|-------------------------|
| 2. | McCool         | 5. | Johnson County Central  |
| 3. | Skutt Catholic | 6. | Southern valley         |

## Baker Head-To-Head Bracket